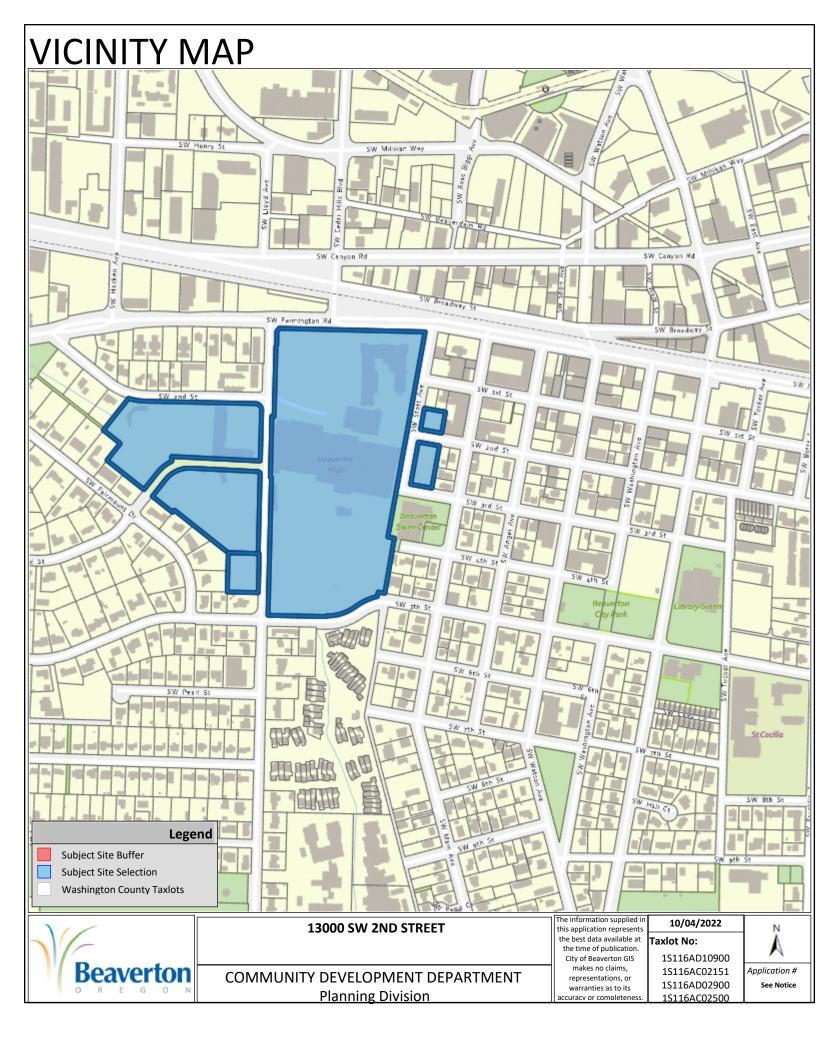

#### Dear Neighbor:

The Beaverton School District (BSD or "District") is preparing to rebuild most of Beaverton High School, located at 13000 SW 2nd Avenue in the City of Beaverton. District voters approved funding for the rebuilding of the school in May 2022. The project includes approximately 286,000 square feet of new construction and will replace all the existing academic buildings, except for the cafeteria building. Select athletic buildings will remain and/or will be renovated including the football concessions building, football stadium, and baseball/softball building. Field lighting will be added to the baseball/softball fields. The overall campus is planned for a capacity of 2,200 students, with an initial capacity of 1,500 students and 120 staff.

The roughly 27-acre site is zoned primarily Residential Mixed C (RMC). A school is permitted in this zone through a Type 3 Design Review procedure, which will be reviewed and heard by the Beaverton Planning Commission.