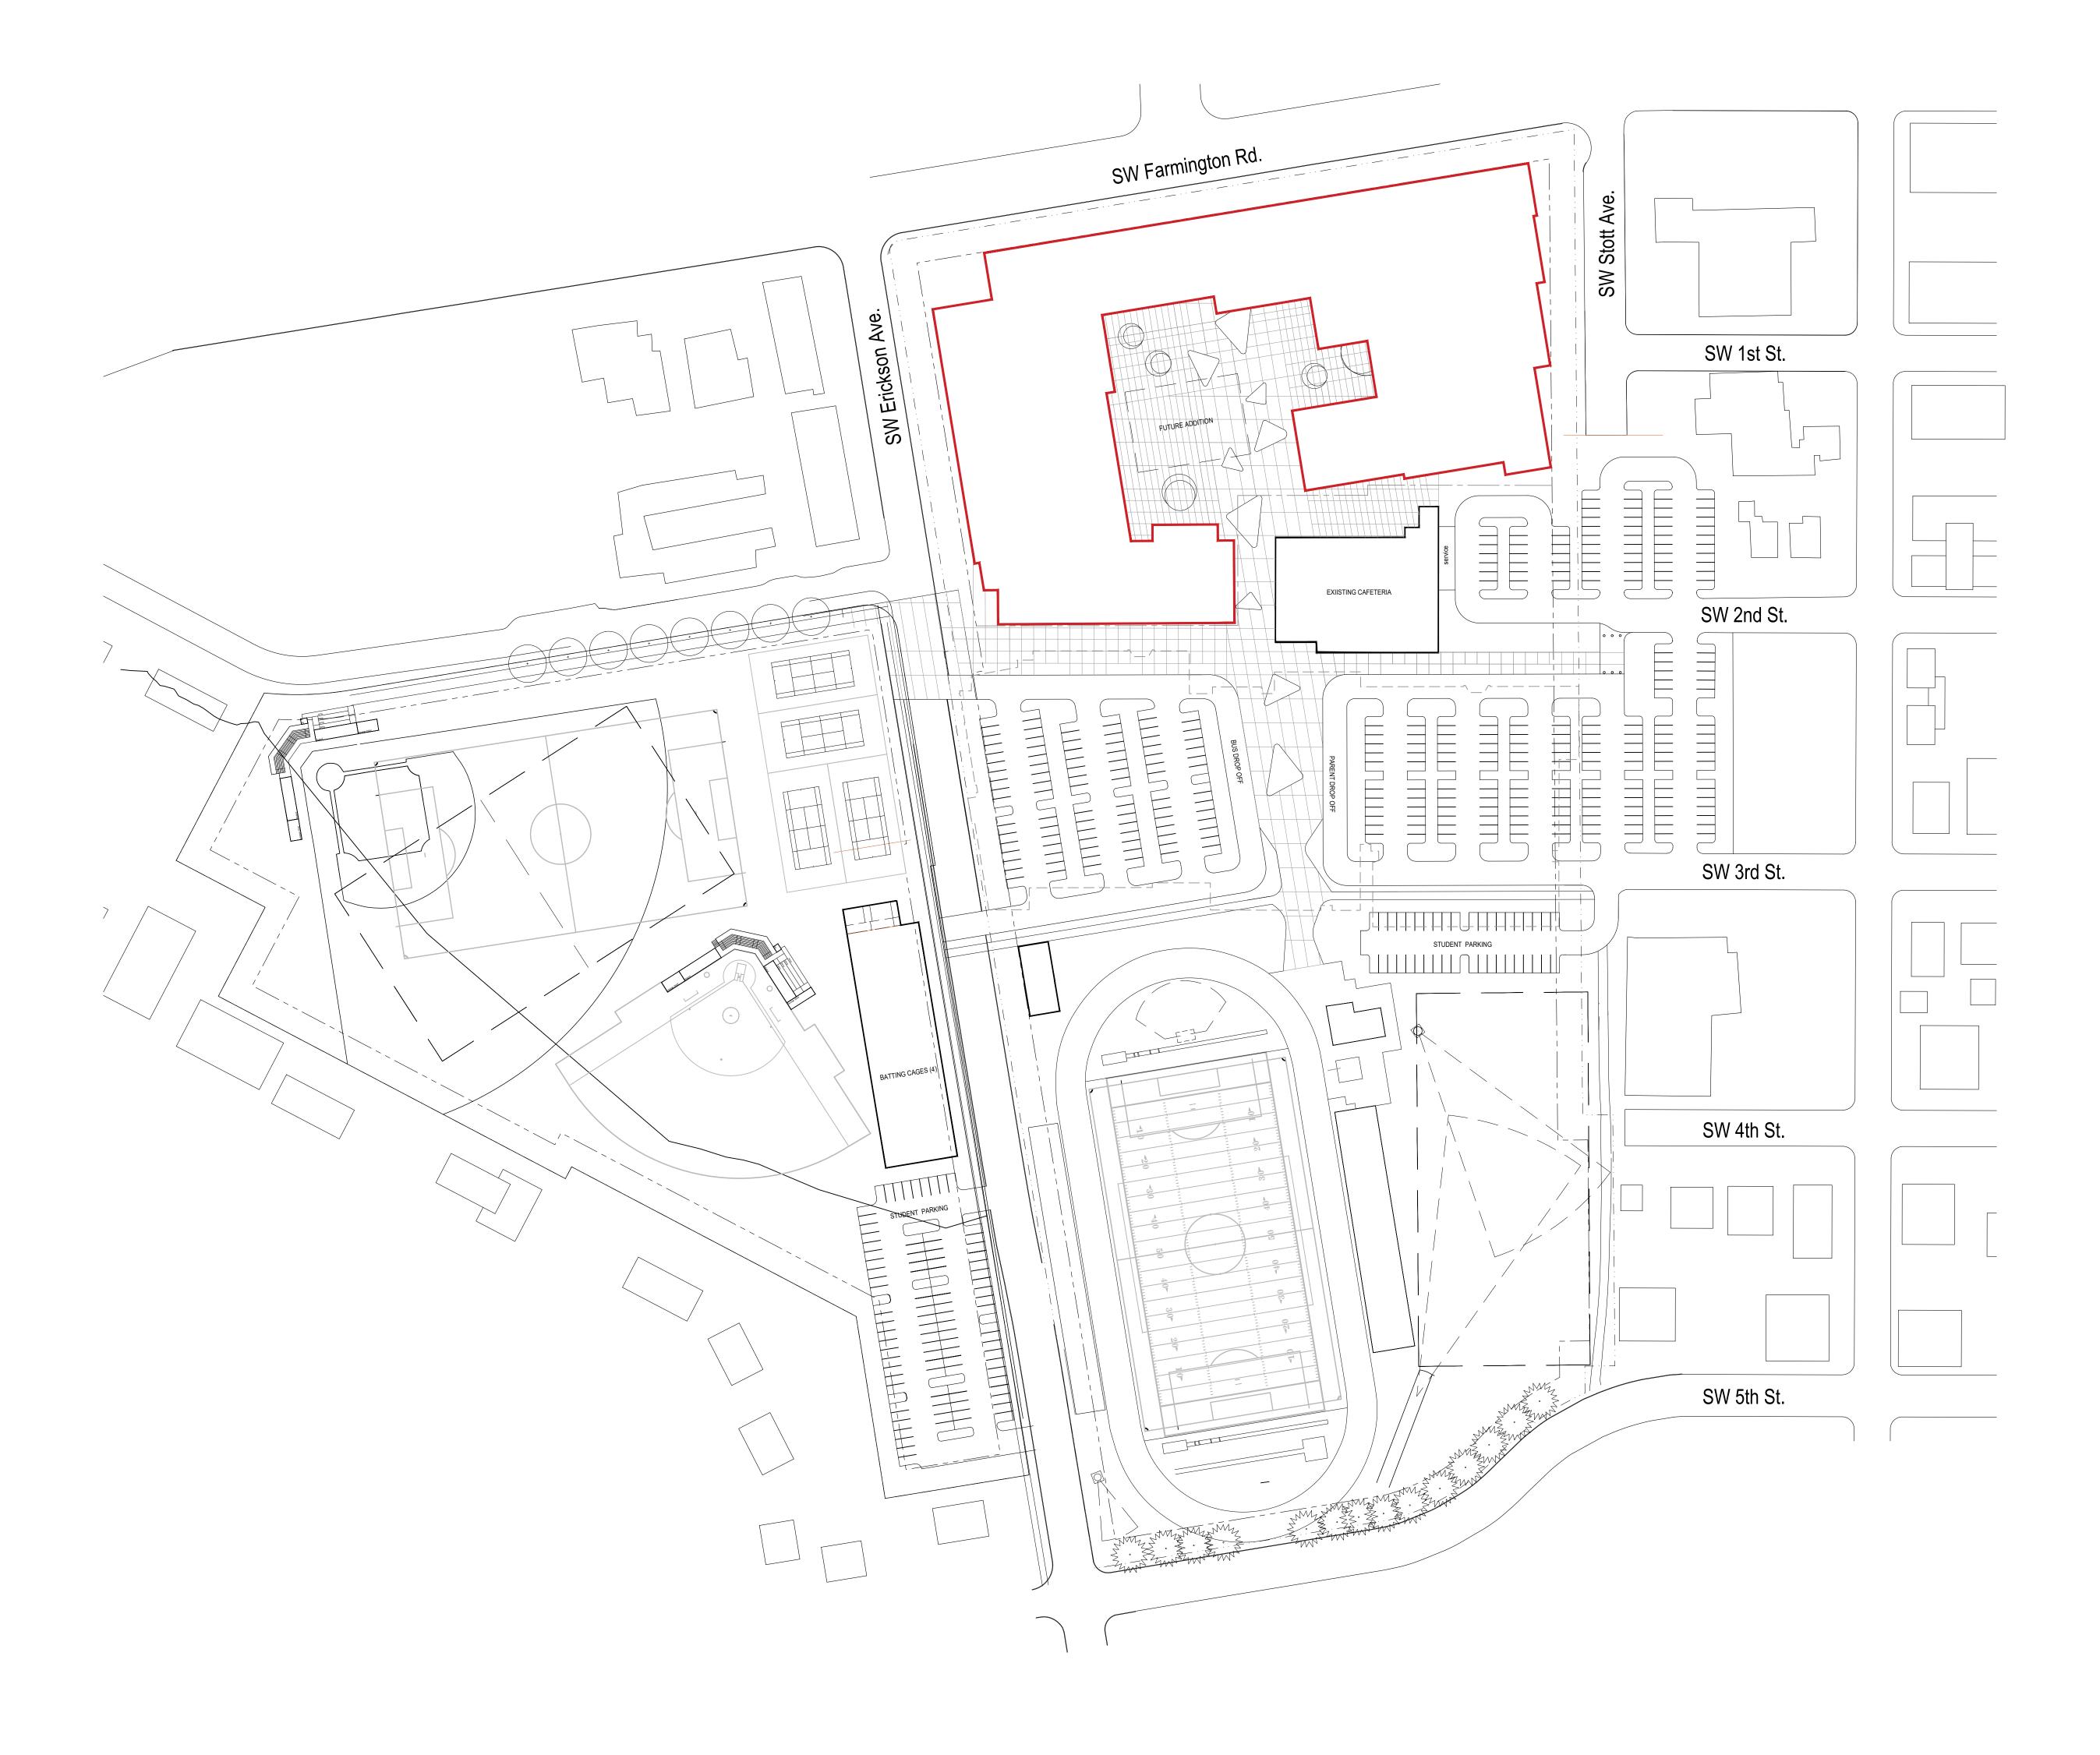

#### Dear Neighbor:

The Beaverton School District (BSD or "District") is preparing to rebuild most of Beaverton High School, located at 13000 SW 2nd Avenue in the City of Beaverton. District voters approved funding for the rebuilding of the school in May 2022. The project includes approximately 286,000 square feet of new construction and will replace all the existing academic buildings, except for the cafeteria building. Select athletic buildings will remain and/or will be renovated including the football concessions building, football stadium, and baseball/softball building. Field lighting will be added to the baseball/softball fields. The overall campus is planned for a capacity of 2,200 students, with an initial capacity of 1,500 students and 120 staff.

#### **Overall Scope**

- 1,500 Student Capacity with future growth to 2,200.
- Existing Cafeteria and Stadium/Concessions Buildings to remain all other school buildings to be replaced with new construction.
- Existing Athletic Fields same layout, new synthetic turf.

#### **Key Site Concepts**

- Unified campus
- Urban Context
- Pedestrian connections
- Clear Vehicle Circulation
- Partial Vacation of Stott
- Maintain existing athletic field layout with new synthetic turf