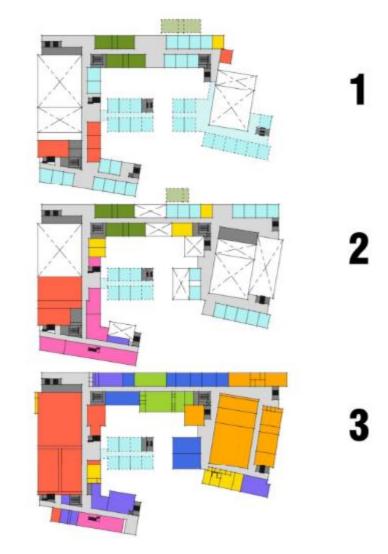

#### Level 1

#### Level 2

#### Level 3

- iii. See attached PowerPoint presentation for more details
- C. Site design overview by Chelsea McCann, Walker Macy Landscape Architects
  - Concept components include academic core, athletic core, clear circulation/drop-off and pick-up/parking, and good outdoor spaces for students
  - ii. See attached PowerPoint presentation for more details
- D. Building design overview by Dan Hess, BRIC Architecture
  - i. Larger, 3-story more urban building, to meld into city
  - ii. Supported and offset by large surrounding courtyard
  - iii. Building floor plans courtyard facing into academic uses; all uses color coded
  - iv. Future additions extend into courtyard
  - v. See attached PowerPoint presentation for more details
- E. Land use application process overview by Shayna Rehberg, MIG|APG (Planning)
  - i. MIG|APG putting together the land use application package
  - ii. This meeting is a part of the land use process
  - iii. Estimate going through the City's process around early 2023, with public notice and a Planning Commission public hearing near the end of that period
- F. Questions, Comments, and Discussion
  - i. How much parking for staff and students?
    - Maintaining approx. 430 spaces, just more concentrated in location.
  - ii. What is the vacation of Stott?
    - Making it part of campus (no longer City roadway) but allowing vehicles through and making those patterns greener and clearer
  - iii. How is history being honored?
    - Still in the process of determining, and will likely include a variety of ways. Could include display of old building drawings and images, like there is in Merle Davies now. Items to consider incorporating include the Bucky the Beaver statue, the original bell, the crest from gym. The District is working with a historic preservation consultant and the State Historic Preservation Office (SHPO). There are not state or federal historic designations on the site but there is a local historic designation for the Merle Davies building and some trees. The District is addressing SHPO requirements related to the Merle Davies building. The local historic designation will be addressed as part of our land use application package (a Historic Review application). On a related note, the District and contractors will be looking for a potential buried time capsule during construction.
  - iv. Will the potential future building extension destroy the courtyard?