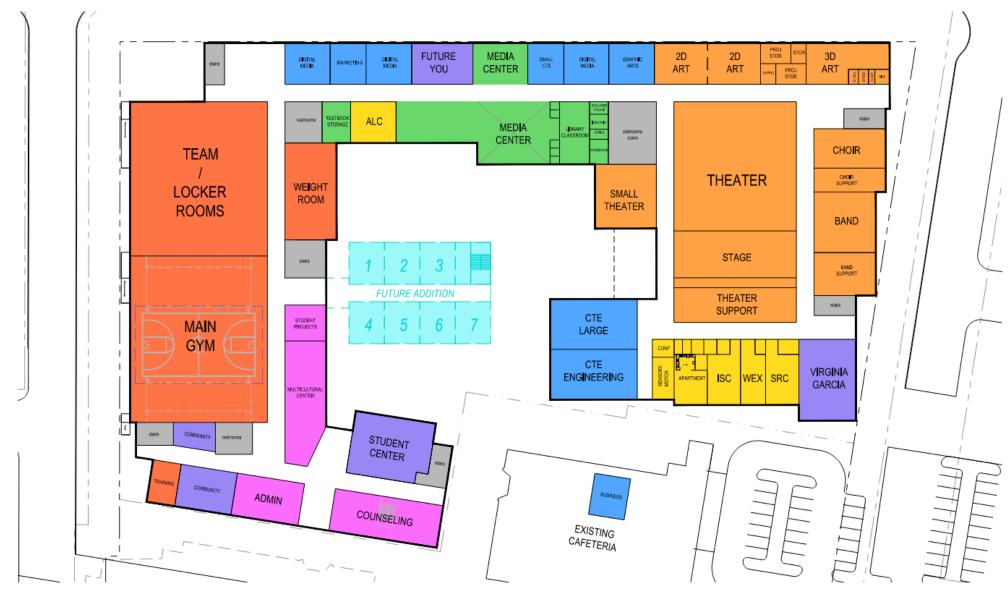

## Design Concept - Building

#### **Key Building Concepts**

- The rich history of Beaverton High School will be respected and celebrated.
- The new Beaverton High School will reflect the urban context of Beaverton.
- The campus will celebrate diversity and provide a sense of unity.
- Courtyard as organizing element.

#### Level 1

- iii. See attached PowerPoint presentation for more details
- C. Site design overview by Chelsea McCann, Walker Macy Landscape Architects
  - Concept components include academic core, athletic core, clear circulation/drop-off and pick-up/parking, and good outdoor spaces for students
  - ii. See attached PowerPoint presentation for more details
- D. Building design overview by Dan Hess, BRIC Architecture
  - i. Larger, 3-story more urban building, to meld into city
  - ii. Supported and offset by large surrounding courtyard
  - iii. Building floor plans courtyard facing into academic uses; all uses color coded
  - iv. Future additions extend into courtyard
  - v. See attached PowerPoint presentation for more details
- E. Land use application process overview by Shayna Rehberg, MIG|APG (Planning)
  - i. MIG|APG putting together the land use application package
  - ii. This meeting is a part of the land use process
  - iii. Estimate going through the City's process around early 2023, with public notice and a Planning Commission public hearing near the end of that period
- F. Questions, Comments, and Discussion
  - i. How much parking for staff and students?
    - Maintaining approx. 430 spaces, just more concentrated in location.
  - ii. What is the vacation of Stott?
    - Making it part of campus (no longer City roadway) but allowing vehicles through and making those patterns greener and clearer
  - iii. How is history being honored?
    - Still in the process of determining, and will likely include a variety of ways. Could include display of old building drawings and images, like there is in Merle Davies now. Items to consider incorporating include the Bucky the Beaver statue, the original bell, the crest from gym. The District is working with a historic preservation consultant and the State Historic Preservation Office (SHPO). There are not state or federal historic designations on the site but there is a local historic designation for the Merle Davies building and some trees. The District is addressing SHPO requirements related to the Merle Davies building. The local historic designation will be addressed as part of our land use application package (a Historic Review application). On a related note, the District and contractors will be looking for a potential buried time capsule during construction.
  - iv. Will the potential future building extension destroy the courtyard?