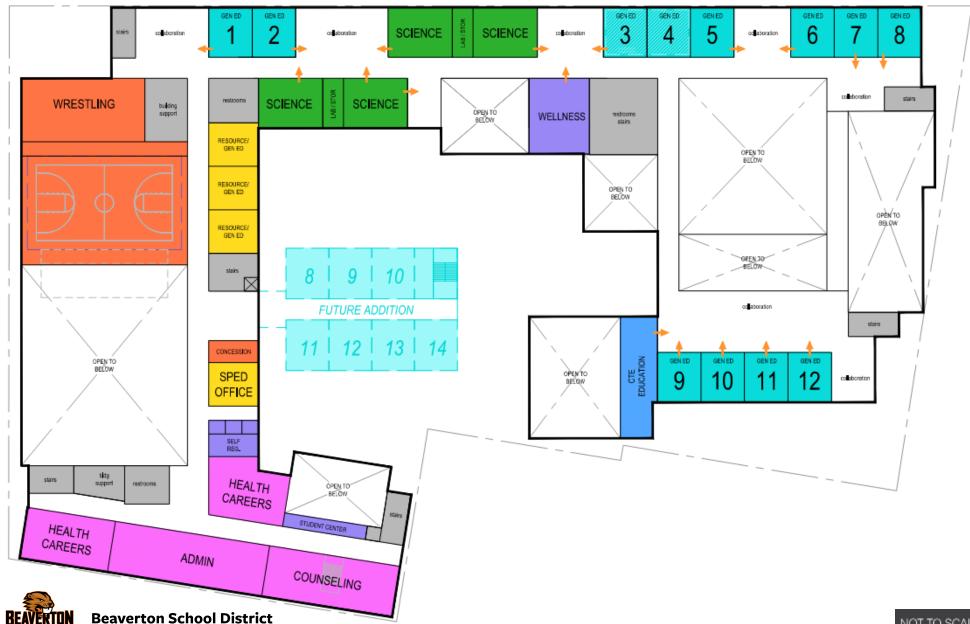

## Design Concept - Building

#### **Key Building Concepts**

- The rich history of Beaverton High School will be respected and celebrated.
- The new Beaverton High School will reflect the urban context of Beaverton.
- The campus will celebrate diversity and provide a sense of unity.
- Courtyard as organizing element.

#### Level 2

- iii. See attached PowerPoint presentation for more details
- C. Site design overview by Chelsea McCann, Walker Macy Landscape Architects
  - Concept components include academic core, athletic core, clear circulation/drop-off and pick-up/parking, and good outdoor spaces for students
  - ii. See attached PowerPoint presentation for more details
- D. Building design overview by Dan Hess, BRIC Architecture
  - i. Larger, 3-story more urban building, to meld into city
  - ii. Supported and offset by large surrounding courtyard
  - iii. Building floor plans courtyard facing into academic uses; all uses color coded
  - iv. Future additions extend into courtyard
  - v. See attached PowerPoint presentation for more details
- E. Land use application process overview by Shayna Rehberg, MIG|APG (Planning)
  - i. MIG|APG putting together the land use application package
  - ii. This meeting is a part of the land use process
  - iii. Estimate going through the City's process around early 2023, with public notice and a Planning Commission public hearing near the end of that period
- F. Questions, Comments, and Discussion
  - i. How much parking for staff and students?
    - Maintaining approx. 430 spaces, just more concentrated in location.
  - ii. What is the vacation of Stott?
    - Making it part of campus (no longer City roadway) but allowing vehicles through and making those patterns greener and clearer
  - iii. How is history being honored?
    - Still in the process of determining, and will likely include a variety of ways. Could include display of old building drawings and images, like there is in Merle Davies now. Items to consider incorporating include the Bucky the Beaver statue, the original bell, the crest from gym. The District is working with a historic preservation consultant and the State Historic Preservation Office (SHPO). There are not state or federal historic designations on the site but there is a local historic designation for the Merle Davies building and some trees. The District is addressing SHPO requirements related to the Merle Davies building. The local historic designation will be addressed as part of our land use application package (a Historic Review application). On a related note, the District and contractors will be looking for a potential buried time capsule during construction.
  - iv. Will the potential future building extension destroy the courtyard?