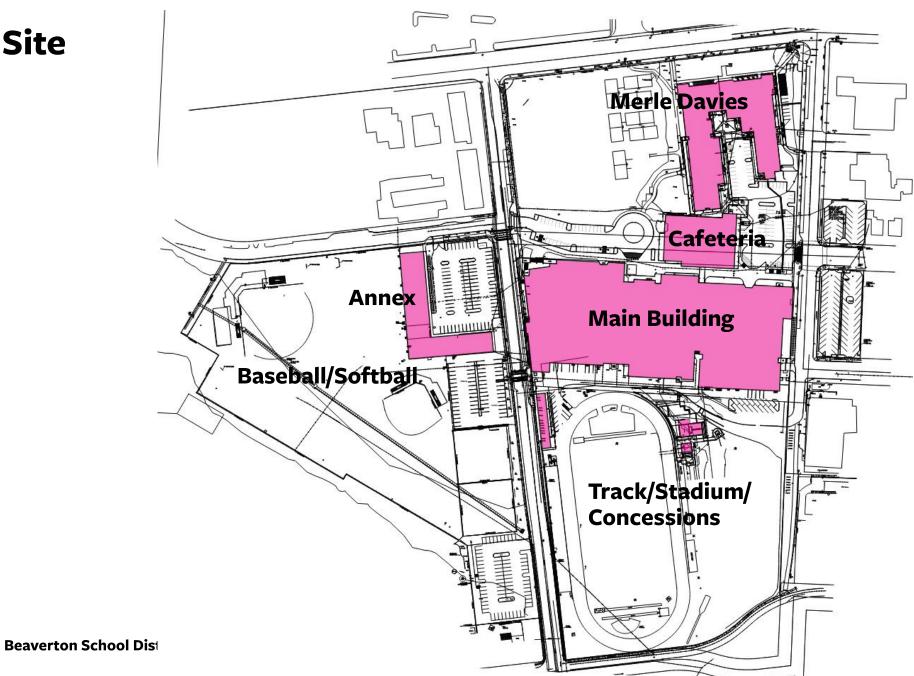

#### **Overall Scope**

- 1,500 Student Capacity with future growth to 2,200.
- Existing Cafeteria and Stadium/Concessions Buildings to remain all other school buildings to be replaced with new construction.
- Existing Athletic Fields same layout, new synthetic turf.

#### **Existing BHS Site**