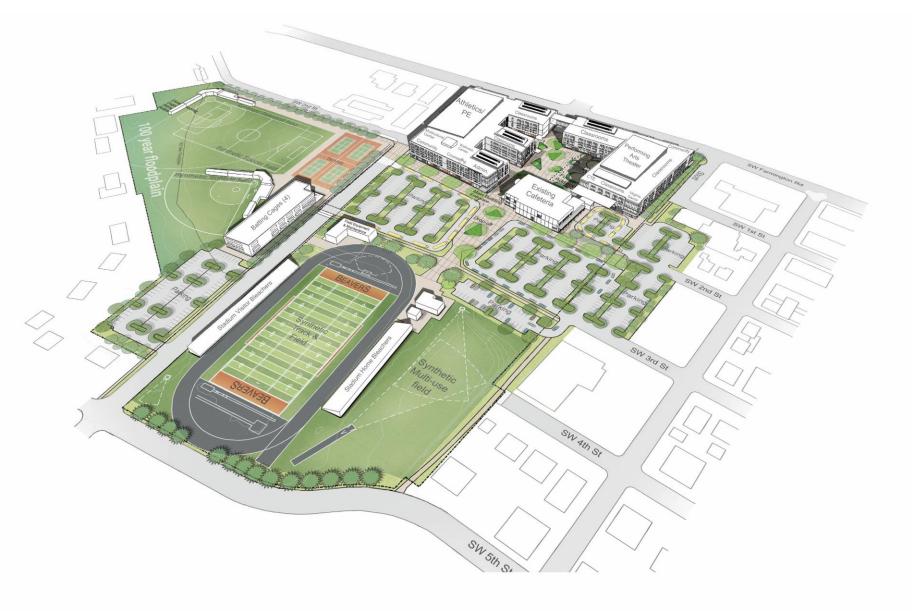

#### **Existing BHS Site**

## Design Concept - Site

#### **Key Site Concepts**

- Unified campus
- Urban Context
- Pedestrian connections
- Clear Vehicle Circulation
- Partial Vacation of Stott
- Maintain existing athletic field layout with new synthetic turf