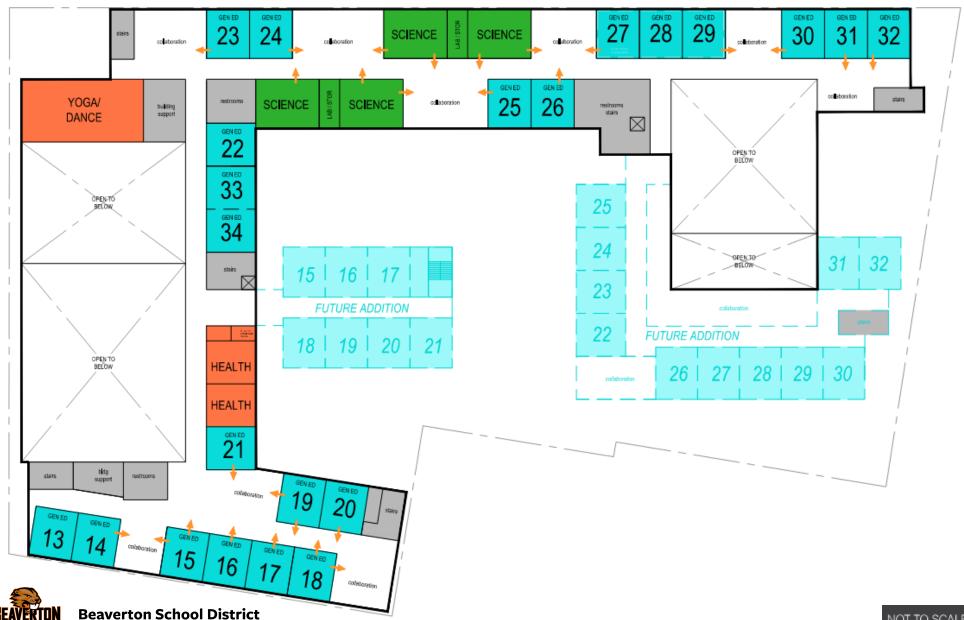

# Beaverton High School

Site Plan

NOT TO SCALE

| 12700 NYCAL PROPERTIES LLC                            | 3RD AVENUE APARTMENT LLC           | 4555 SW MAIN LLC                    |
|-------------------------------------------------------|------------------------------------|-------------------------------------|
| 12700 SW CANYON RD                                    | PO BOX 25701                       | 2829 SW SUNSET BLVD                 |
| BEAVERTON, OR 97005                                   | PORTLAND, OR 97298                 | PORTLAND, OR 97239                  |
|                                                       |                                    |                                     |
| AFN PROPERTIES LLC                                    | AGUSTIN, FELIPE D OLVERA & OLVERA, | AHMED, OMAR K & BALASUBRAMANI,      |
| PO BOX 83751                                          | ALEJANDRA                          | APARNA                              |
| PORTLAND, OR 97283                                    | 13350 SW 6TH ST                    | 12820 SW 4TH ST                     |
|                                                       | BEAVERTO, OR 97005                 | BEAVERTON, OR 97005                 |
| ALDERWOODS (OREGON) INC                               | ANDERSON, GARY W IRREV TRUST       | ARLT, LINDA L                       |
| PO BOX 130548                                         | PO BOX 96                          | 13275 SW PEAR ST                    |
| HOUSTON, TX 77219                                     | NEWBERG, OR 97132                  | BEAVERTON, OR 97005                 |
| ARMSTRONG, JAMES R & ARMSTRONG,                       | ASK, QUINTON & STEVENS, JOYCE      | AZPEITIA, PATRICIA A & AZPEITIA,    |
| LINDA L                                               | 12900 SW 5TH ST                    | CARLOS E                            |
| 13325 SW 2ND                                          | BEAVERTON, OR 97005                | 13220 SW 6TH ST                     |
| BEAVERTON, OR 97005                                   | BLAVERTON, OR 37003                | BEAVERTON, OR 97005                 |
| BEAVERTON, OR 57003                                   |                                    | BEAVERTON, OR 97003                 |
| BC APARTMENTS LLC                                     | BCG HOLDING LLC                    | BEATTY, STEPHAN KENNETH &           |
| PO BOX 3705                                           | 3927 NE EVERGREEN RD               | HORVATH, SUZANNE MARIE              |
| WILSONVILLE, OR 97070                                 | HILLSBORO, OR 97124                | 13420 SW 2ND ST                     |
|                                                       |                                    | BEAVERTON, OR 97005                 |
| BEAVERTON 76 LLC                                      | BEAVERTON SCHOOL DIST #48J         | BEAVERTON2002 LLC                   |
| 12975 SW CANYON RD                                    | 16550 SW MERLO RD                  | 14413 TRILLIUM CT                   |
| BEAVERTON, OR 97005                                   | BEAVERTON, OR 97006                | LAKE OSWEGO, OR 97035               |
| BG DESERT INVESTMENTS LLC                             | BIEBERDORF LLC                     | BIGGI, STEVE & BIGGI, LAURA         |
|                                                       | 4130 SW 117TH AVE #A-324           | PO BOX 1698                         |
| 73550 ALESSANDRO DR, STE 200<br>PALM DESERT, CA 92260 |                                    | BEAVERTON, OR 97075                 |
| PALIVI DESERT, CA 92200                               | BEAVERTON, OR 97005                | BEAVERTON, OR 97075                 |
| BOWMAN, RICHARD & BOWMAN,                             | BOYER, ROBERT & BOYER, JANA        | BRESSIE, YANCIE CARL JR & HAE JEONG |
| DUONG                                                 | 4990 SW FAIRMOUNT DR               | KIM LIV TRUST                       |
| 13455 SW 2ND ST                                       | BEAVERTON, OR 97005                | 5162 SW ERICKSON AVE                |
| BEAVERTON, OR 97005                                   | ,                                  | BEAVERTON, OR 97005                 |
| CARO-CAMACHO, JUAN                                    | CARSON, BENJAMIN F & CARSON,       | CARSON, JERRY D & CARSON, PAULA J   |
| 3535 E MAIN ST                                        | HELEN E & CARSON, JERRY D          | 13270 SW 6TH ST                     |
| HILLSBORO, OR 97123                                   | 13270 SW 6TH ST                    | BEAVERTON, OR 97005                 |
| •                                                     | DEAL/EDTON, OD 0700E               | ·                                   |

#### Level 1

#### Level 2

#### Level 3