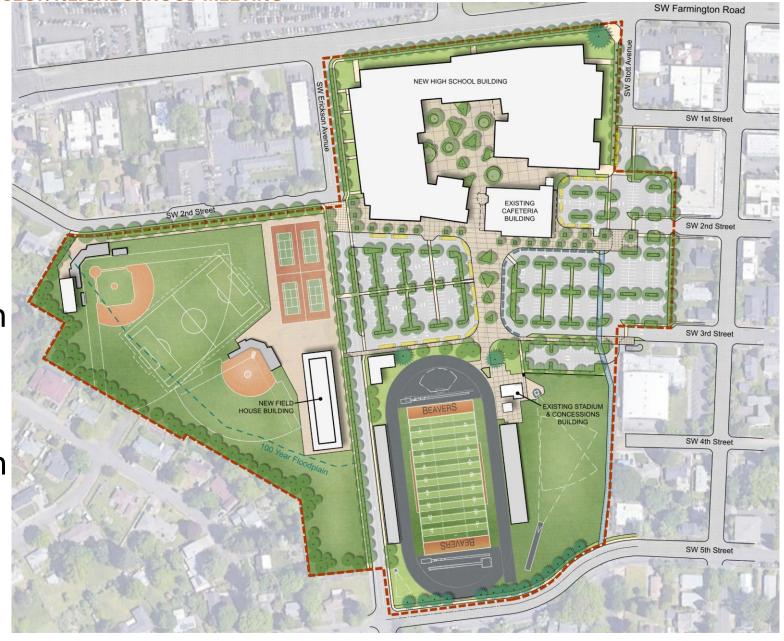

#### Dear Neighbor:

The Beaverton School District (BSD or "District") is preparing to rebuild most of Beaverton High School, located at 13000 SW 2nd Avenue in the City of Beaverton. District voters approved funding for the rebuilding of the school in May 2022. The project includes approximately 286,000 square feet of new construction and will replace all the existing academic buildings, except for the cafeteria building. Select athletic buildings will remain and/or will be renovated including the football concessions building, football stadium, and baseball/softball building. Field lighting will be added to the baseball/softball fields. The overall campus is planned for a capacity of 2,200 students, with an initial capacity of 1,500 students and 120 staff.

The roughly 27-acre site is zoned primarily Residential Mixed C (RMC). A school is permitted in this zone through a Type 3 Design Review procedure, which will be reviewed and heard by the Beaverton Planning Commission.

#### **Overall Scope**

- 1,500 Student Capacity with future growth to 2,200.
- Existing Cafeteria and Stadium/Concessions Buildings to remain all other school buildings to be replaced with new construction.
- Existing Athletic Fields same layout, new synthetic turf.

#### **Existing BHS Site**

## Design Concept - Site

#### **Key Site Concepts**

- Unified campus
- Urban Context
- Pedestrian connections
- Clear Vehicle Circulation
- Partial Vacation of Stott
- Maintain existing athletic field layout with new synthetic turf